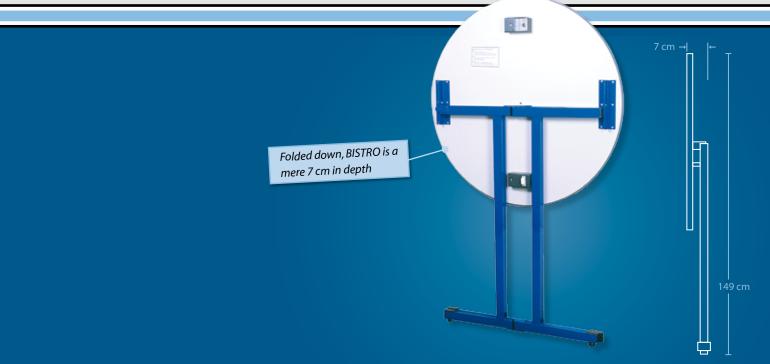

Its weight of ca. 20 kg and its integrated anti-folding mechanism guarantee absolute stability.

In your warehouse it is a real space-saver: folded down, Bistro is a mere 7 cm in depth.

It can be set up and taken down with just one deft movement.

#### Easy to use

Saves space in storage, as it can be folded down (only 7 cm in depth when folded).

The steel tube construction, firmly welded and powder-coated, is available in the following standard colours: