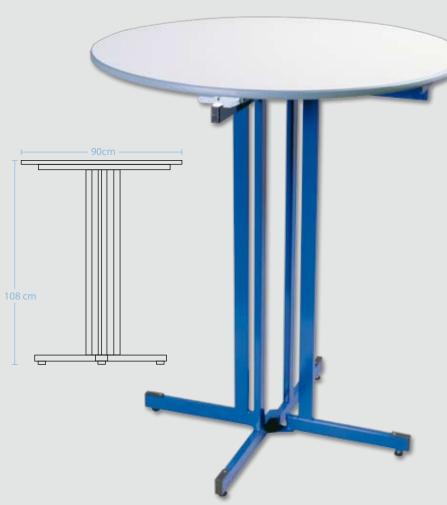

# ■ Please be welcomed to your own event!

Our stable stand-up scissor folding table "Bistro" will stand you and your guests in good stead. It masters uneven floors without any problems thanks to its four balancing screws.

Its weight of ca. 20 kg and its integrated anti-folding mechanism guarantee absolute stability.

In your warehouse it is a real space-saver: folded down, Bistro is a mere 7 cm in depth.

It can be set up and taken down with just one deft movement.

RAL 7016 anthracite grey RAL 3003 ruby rot RAL 8014 sepia brown RAL 5014 pigeon blue

Or many other of the latest RAL-colours

A high degree of stability, also on uneven floors, thanks to the balancing screws.