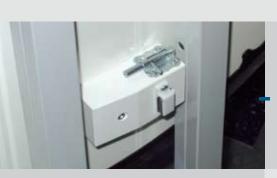

Table top and frame are exchangeable.

The table tops are fixed to the frame with L-shaped profiles.

Table top and legs safely held in place by magnetic strips and an anti-folding mechanism.

The integrated transport safeguard guarantees easy handling.

granite

Integrated transport safeguard guarantees easy handling.

Thanks to the 4 balancing screws a high degree of stability also on uneven floors.

Table top and legs safely held in place by magnetic strips and an anti-folding mechanism.